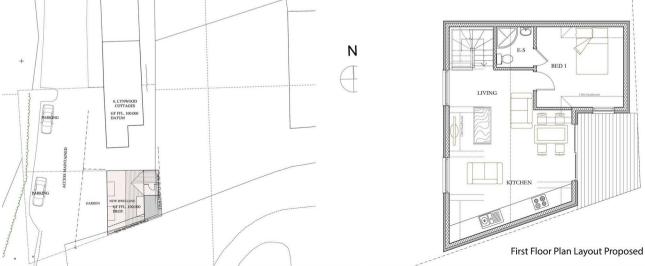

# **6 Lynwood Bungalows**

- PLOT
- UN-SERVICED
- TWO BEDROOM DWELLING
- PARKING
- FREEHOLD

Situated in a tucked away position offering the chance to create your own dwelling in this popular village or indeed would make an investment opportunity for a developer.

Further details can be found by visiting Cornwall planning online and using reference PA22/08897.