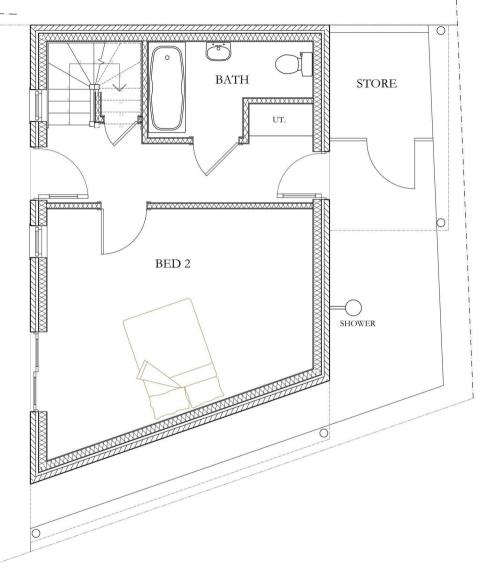

# **6 Lynwood Bungalows**

- PLOT
- UN-SERVICED
- TWO BEDROOM DWELLING
- PARKING
- FREEHOLD

Situated in a tucked away position offering the chance to create your own dwelling in this popular village or indeed would make an investment opportunity for a developer.