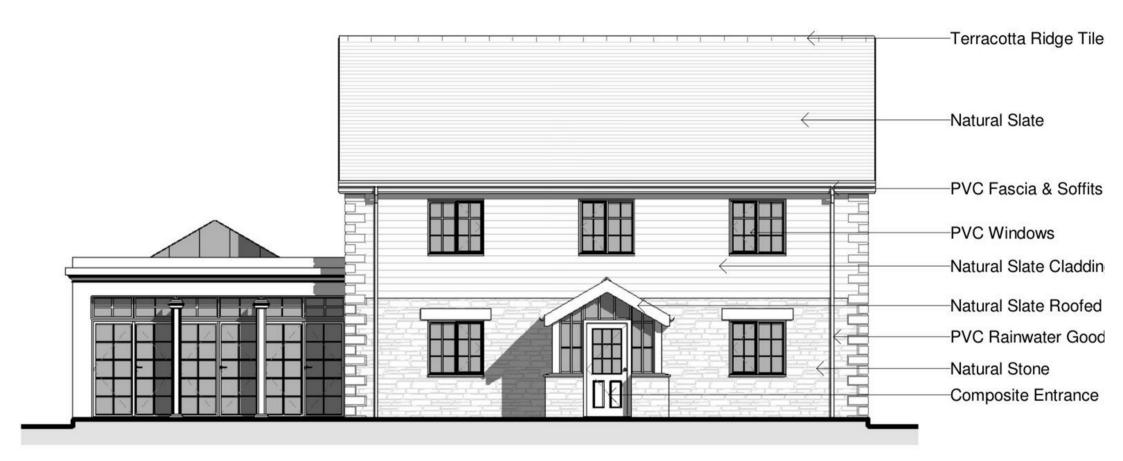

North East Elevation
1:100

#### PLANNING CONSENT

Full planning can be viewed on the online planning register under reference PA22/06941. Plans provide for a generous dwelling with the ground floor to offer accommodation including an open plan kitchen/dining room, a separate lounge study and cloakroom and utility. The first floor provides for four double bedrooms with a family bathroom and master en-suite.