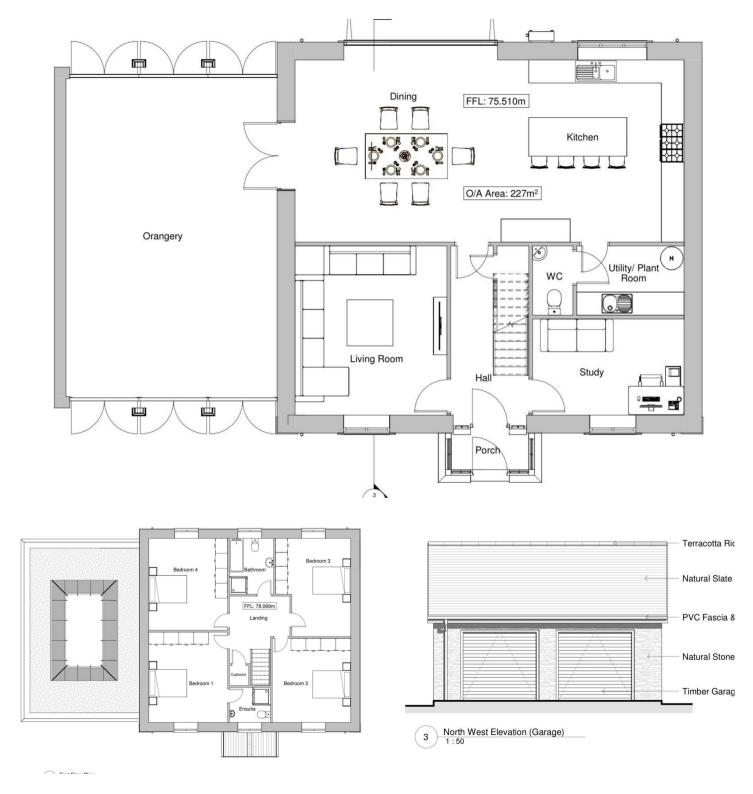

#### PLANNING CONSENT

Full planning can be viewed on the online planning register under reference PA22/06941. Plans provide for a generous dwelling with the ground floor to offer accommodation including an open plan kitchen/dining room, a separate lounge study and cloakroom and utility. The first floor provides for four double bedrooms with a family bathroom and master en-suite.