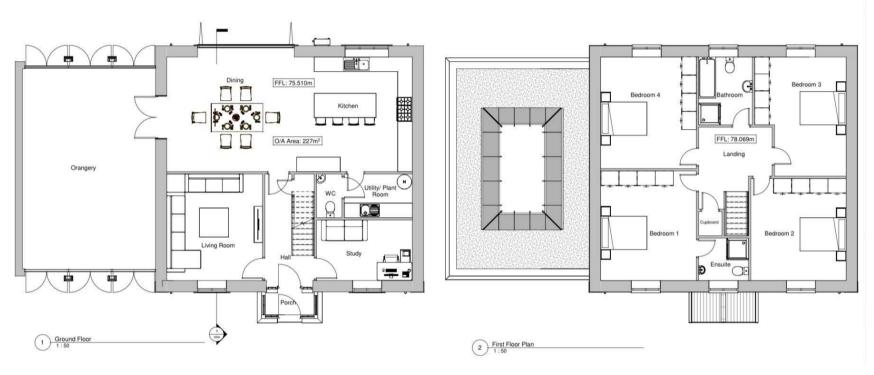

#### PLANNING CONSENT

Full planning can be viewed on the online planning register under reference PA22/06941. Plans provide for a generous dwelling with the ground floor to offer accommodation including an open plan kitchen/dining room, a separate lounge study and cloakroom and utility. The first floor provides for four double bedrooms with a family bathroom and master en-suite.

#### **AGENTS NOTE**

Please note the plan on our marketing differs slightly from the plan on the online planning register. The plan on our marketing correctly denotes the area of land for sale that will be conveyed. We understand from the planning consultant that the purchaser can continue to build the property as per the plans but if they wished to construct a garage this would need to be re-sited and a variation of condition would need to be applied for with Cornwall County Council Planning Department.