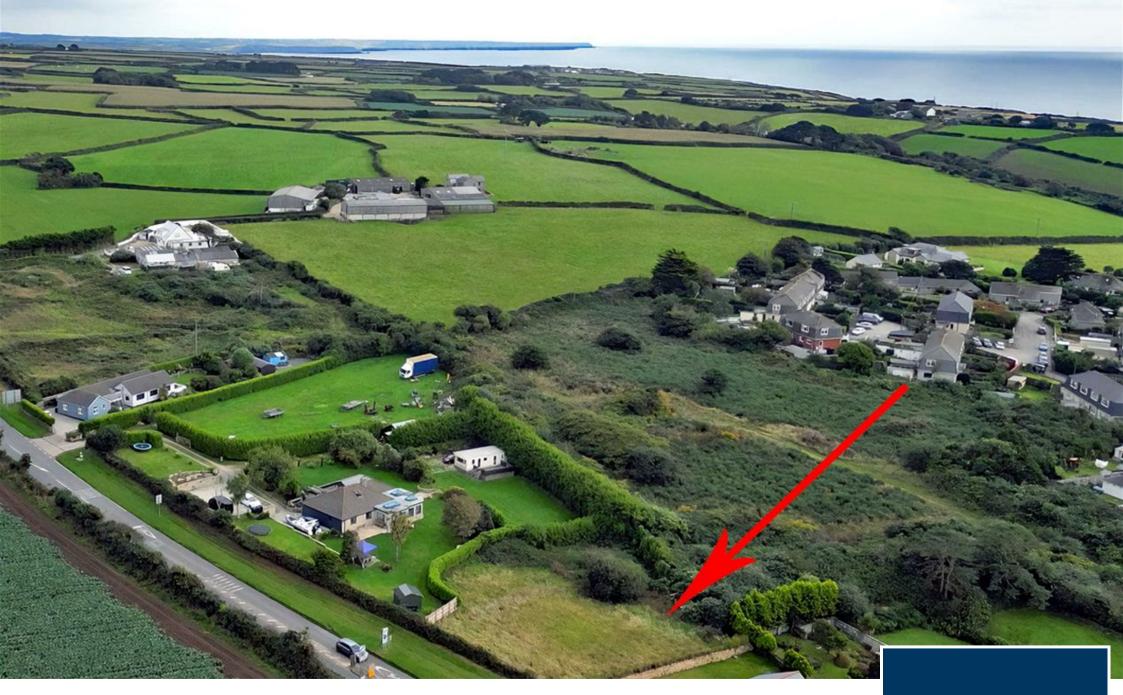

Land adjacent to Fernhill Helston Road, TR20 9AA £200,000 Freehold

CHRISTOPHERS

ESTATE AGENTS

A fantastic opportunity for developers and self build clients alike this generous plot comes with full planning permission to construct a substantial four bedroom detached home. Situated close to Praa Sands with its long stretch of sandy beach and also offering excellent access to the nearby countryside as well as the major towns of Penzance and Helston as well as nearby Porthleven. Opportunities such as this in this location are a rare find! View the full details on the online planning register under reference PA22/06941.

#### LOCATION

Praa Sands is situated approximately midway between the towns of Helston and Penzance. It is famous for its long sandy beach which is a favourite of both tourists and locals alike. The amenities in the village include a public house with restaurant as well as a beachside cafe and bar. There is a well regarded primary school at Germoe, a short distance from the property. The nearby market towns of Helston and Penzance provide more comprehensive amenities including national stores, restaurants and leisure centres with indoor swimming pools along with secondary schools and colleges. Penzance also benefits from mainline rail links to London Paddington and beyond from its train station.