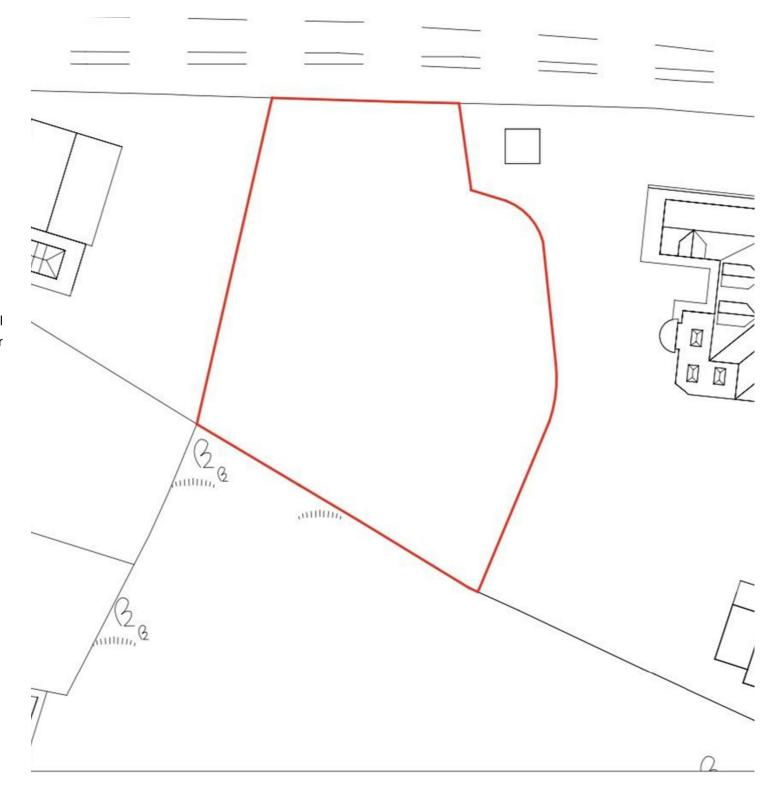

A fantastic opportunity for developers and self build clients alike this generous plot comes with full planning permission to construct a substantial four bedroom detached home. Situated close to Praa Sands with its long stretch of sandy beach and also offering excellent access to the nearby countryside as well as the major towns of Penzance and Helston as well as nearby Porthleven. Opportunities such as this in this location are a rare find! View the full details on the online planning register under reference PA22/06941.

#### PLANNING CONSENT

Full planning can be viewed on the online planning register under reference PA22/06941. Plans provide for a generous dwelling with the ground floor to offer accommodation including an open plan kitchen/dining room, a separate lounge study and cloakroom and utility. The first floor provides for four double bedrooms with a family bathroom and master en-suite.

#### **AGENTS NOTE**

Please note the plan on our marketing differs slightly from the plan on the online planning register. The plan on our marketing correctly denotes the area of land for sale that will be conveyed. We understand from the planning consultant that the purchaser can continue to build the property as per the plans but if they wished to construct a garage this would need to be re-sited and a variation of condition would need to be applied for with Cornwall County Council Planning Department.