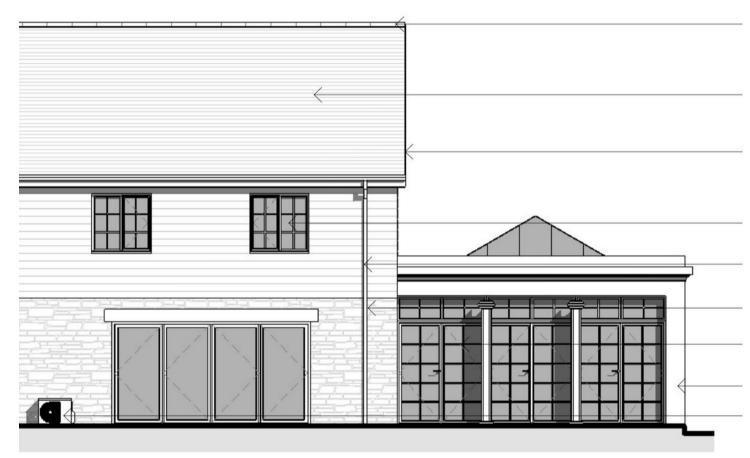

# West Elevation

#### PLANNING CONSENT

Full planning can be viewed on the online planning register under reference PA22/06941. Plans provide for a generous dwelling with the ground floor to offer accommodation including an open plan kitchen/dining room, a separate lounge study and cloakroom and utility. The first floor provides for four double bedrooms with a family bathroom and master en-suite.